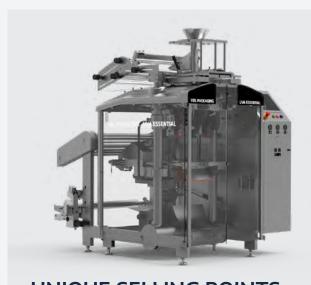

Searching for high quality bags, a low price per bag and a smart and simple design? The UVA Essential offers it all in a simple and accessible machine. VDL Packaging's UVA Essential is the successor to our Butler 4 machine and is equipped with technology that makes your factory ready for the future. The simplicity of the stainless steel design makes it possible to achieve fast former changes and easy control for your employees. At the same time, the UVA Essential is compact and able to create multiple bag styles with ease and offers a great priceperformance ratio.

The movements of the film transport and seal jaws of the UVA Essential are servo controlled to ensure a high quality premium bag finish. We know flexibility matters. Therefore, this machine is modular and can be equipped with different seal technologies and options for various applications. The result: endless possibilities to create the packaging of tomorrow.

# UNIQUE SELLING POINTS

- > Servo controlled film transport and jaw movement
- > Fast, easy and tool-less changeovers
- > New control panel with instant machine status information
- > Premium bag finishes for an attractive price per bag
- Floating electrical cabinet and multiple sloped surfaces for a higher hygienic performance
- > Combi seal system for heat seal or ceramic seal
- > Ceramic seal for significant film reduction