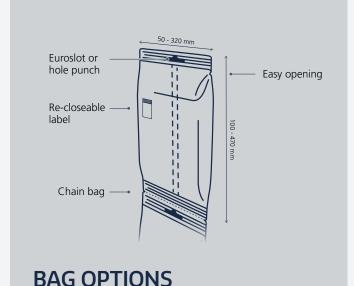

#### DAG OF HONS

- > Multiple bag styles and sizes
- > Multiple easy opening options
- > Flat bottom bag assembly
- > Ceramic seal pillow bags without free skirt
- Compatible with UVA Stand Alone Corner seal Unit (SACU) for symmetric 4 corner seal and push pop bags

#### PACKAGING RANGE

The UVA Essential can offer a variety of packaging solutions, according to your specific needs.

**Pillow** 

**Block Bottom** Gusseted

4 corner seal symmetric\*

**Push Pop** symmetric\*