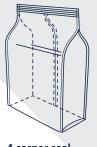

### **BAG OPTIONS**

- > Highest number of bagstyles on one machine
- Inline zipper solutions for Doy and 3 sided pillow bags
- > Premium symmetric or asymmetric four corner seals bags
- > Chain bags
- > Hole punch / euro hole
- > Carry handle

#### PACKAGING RANGE

The UVA NEWTON TX can offer a variety of packaging solutions, according to your specific needs.

Gusseted

4 corner seal symmetric

**Push Pop** symmetric

Doy symmetric

3 Sided pillow