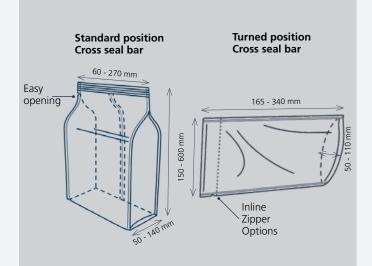

The UVA Newton TX is equipped with our innovative turn able cross seal bar system. This technology offers our customers the widest range of bag styles. In the 90-degree turned position the Newton TX can make Doy style or 3-sided pillow bags. We offer multiple inline zipper options from press to close to slider zippers or hook to hook fasteners like Velcro and Aplix, for bags created with the seal bars in the turned 90-degrees position. To finish the bag, we can add a carry handle or an eurohole.

# **UVA NEWTON TX**

The UVA Newton TX is our intermittent model with turnable cross seal jaws. It offers our customers the possibility to create bags from pillow to symmetric four corner seal bags with the cross seal bars in the standard position (0 degrees). With a few easy toolless steps the cross seal jaws can be turned 90 degrees to make Doy style bags and three-sided seal bags, with or without zip closure. We believe in simplicity in machine operation and provide the best practice in fast former and film roll change-overs.