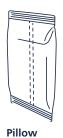

The UVA Newton TX is equipped with our innovative turn able cross seal bar system. This technology offers our customers the widest range of bag styles. In the 90-degree turned position the Newton TX can make Doy style or 3-sided pillow bags. We offer multiple inline zipper options from press to close to slider zippers or hook to hook fasteners like Velcro and Aplix, for bags created with the seal bars in the turned 90-degrees position. To finish the bag, we can add a carry handle or an eurohole.

#### PACKAGING RANGE

The UVA NEWTON TX can offer a variety of packaging solutions, according to your specific needs.

Gusseted

4 corner seal symmetric

**Push Pop** symmetric

Doy symmetric

3 Sided pillow